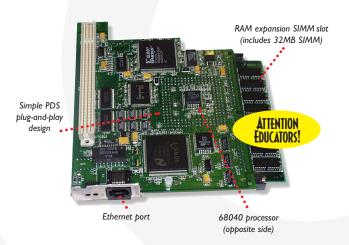

The Sonnet™ Presto™ Plus multi-functional card brings essential hardware features to your Macintosh® Color Classic, LC or Performa® series computer. With the Presto Plus you finally have the processing power and memory expansion capabilities to run web browsers, large applications, and educational programs. The built-in Ethernet port is perfect for schools and individuals wanting to hook up to the internet through an Ethernet network.

The Presto Plus features a 66/33 MHz 68040 processor, delivering up to a 650% overall speed improvement and can be configured with an optional FPU (math coprocessor) for faster mathematical calculations. The onboard RAM expansion SIMM slot includes a 32MB SIMM, adding to the existing RAM in your system.

# **Simple Installation**

Installation of the Presto Plus is easy–simply plug it into the PDS slot of your Macintosh. Sonnet backs the Presto Plus with an industry-leading, three-year limited warranty and free technical support.