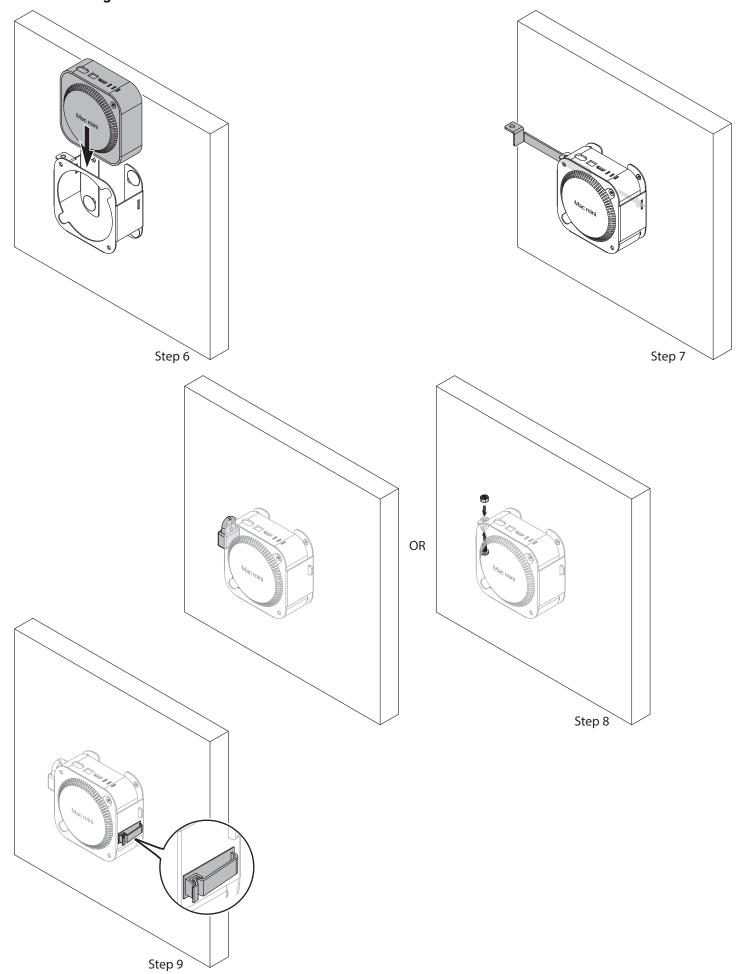

crewdriver



- website for the latest documentation.

  1. Go to https://www.sonnettech.com/support/kb/kb.php
- 2. Navigate to and click the MacCuff mini (2024+) link.
- 3. Click the Manual link.
- 4. Click the MacCuff mini (2024+) Installation Instructions [English] link and then check the Document Version information. If the version listed is later than this document (revision A), click the Download Now button for the latest version.



### **Monitor Mounting Instructions**















## **Monitor Mounting Instructions**



#### **Under Desk Mounting Instructions**



- Softwood 3/32-inch drill bit
- Hardwood 7/64-inch drill bit
- Metric 2.5mm drill bit









## **Under Desk Mounting Instructions**









### **Wall Mounting Instructions**



## **Wall Mounting Instructions**