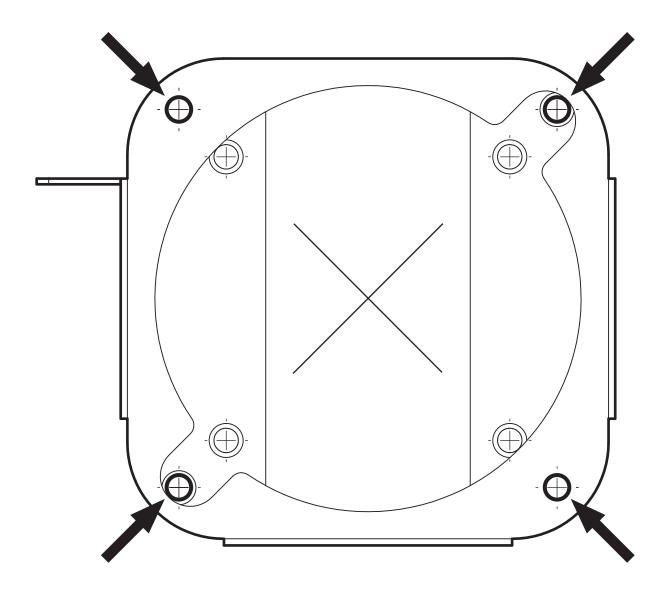

# Installation Instructions for MacCuff mini (2024+)

#### **Required Tools – Monitor Mounting**

• #2 Phillips (+) Screwdriver

#### Required Tools – Under-Desk Mounting

- Safety Glasses
- Painter's or Masking Tape
- · Center Hole Punch (optional)
- Electric Drill
- Drill Bit (See Instructions for Size Details)
- #2 Phillips (+) Screwdriver

#### **Required Tools - Wall Mounting**

- Painter's or Masking Tape
- · Level (optional)
- Hammer
- Center Hole Punch (optional)
- Electric Drill
- Drill Bit (See Instructions for Size Details)
- #2 Phillips (+) Screwdriver



- website for the latest documentation.

  1. Go to https://www.sonnettech.com/support/kb/kb.php
- 2. Navigate to and click the MacCuff mini (2024+) link.
- 3. Click the Manual link.
- 4. Click the MacCuff mini (2024+) Insta