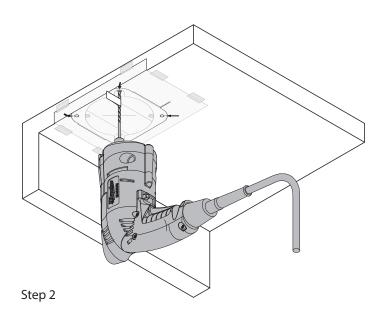

#### **Under Desk Mounting Instructions**

- Softwood 3/32-inch drill bit
- Hardwood 7/64-inch drill bit
- Metric 2.5mm drill bit

## **Under Desk Mounting Instructions**