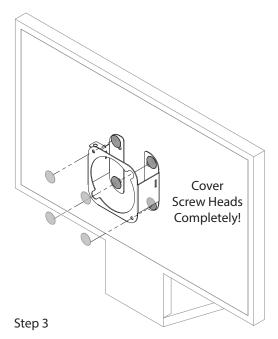

lectric Drill
- Drill Bit (See Instructions for Size Details)
- #2 Phillips (+) Screwdriver

#### **Required Tools - Wall Mounting**

- Painter's or Masking Tape
- · Level (optional)
- Hammer
- Center Hole Punch (optional)
- Electric Drill
- Drill Bit (See Instructions for Size Details)
- #2 Phillips (+) Screwdriver



- website for the latest documentation.

  1. Go to https://www.sonnettech.com/support/kb/kb.php
- 2. Navigate to and click the MacCuff mini (2024+) link.
- 3. Click the Manual link.
- 4. Click the MacCuff mini (2024+) Installation Instructions [English] link and then check the Document Version information. If the version listed is later than this document (revision A), click the Download Now button for the latest version.



### **Monitor Mounting Instructions**















## **Monitor Mounting Instructions**



#### **Under Desk Mounting Instructions**



- Softwood 3/32-inch drill bit
- Hardwood 7/64-inch drill bit
- Metric 2.5mm drill bit









## **Under Desk Mounting Instructions**









### **Wall Mounting Instructions**



## **Wall Mounting Instructions**