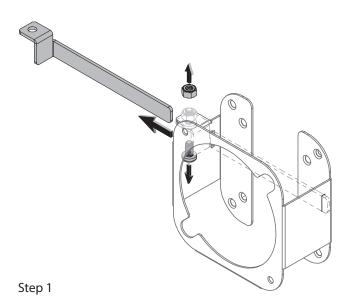

onal)
- Hammer
- Center Hole Punch (optional)
- Electric Drill
- Drill Bit (See Instructions for Size Details)
- #2 Phillips (+) Screwdriver



- website for the latest documentation.

  1. Go to https://www.sonnettech.com/support/kb/kb.php
- 2. Navigate to and click the MacCuff mini (2024+) link.
- 3. Click the Manual link.
- 4. Click the MacCuff mini (2024+) Installation Instructions [English] link and then check the Document Version information. If the version listed is later than this document (revision A), click the Download Now button for the latest version.



### **Monitor Mounting Instructions**















## **Monitor Mounting Instructions**



#### **Under Desk Mounting Instructions**



- Softwood 3/32-inch drill bit
- Hardwood 7/64-inch drill bit
- Metric 2.5mm drill bit









## **Under Desk Mounting Instructions**









### **Wall Mounting Instructions**



## **Wall Mounting Instructions**