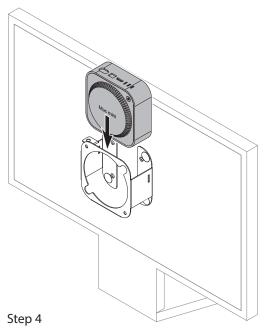

ctric Drill
- Drill Bit (See Instructions for Size Details)
- #2 Phillips (+) Screwdriver

#### **Required Tools - Wall Mounting**

- Painter's or Masking Tape
- · Level (optional)
- Hammer
- Center Hole Punch (optional)
- Electric Drill
- Drill Bit (See Instructions for Size Details)
- #2 Phillips (+) Screwdriver



- website for the latest documentation.

  1. Go to https://www.sonnettech.com/support/kb/kb.php
- 2. Navigate to and click the MacCuff mini (2024+) link.
- 3. Click the Manual link.
- 4. Click the MacCuff mini (2024+) Installation Instructions [English] link and then check the Document Version information. If the version listed is later than this document (revision A), click the Download Now button for the latest version.



### **Monitor Mounting Instructions**















## **Monitor Mounting Instructions**



#### **Under Desk Mounting Instructions**



- Softwood 3/32-inch drill bit
- Hardwood 7/64-inch drill bit
- Metric 2.5mm drill bit









## **Under Desk Mounting Instructions**









### **Wall Mounting Instructions**



## **Wall Mounting Instructions**