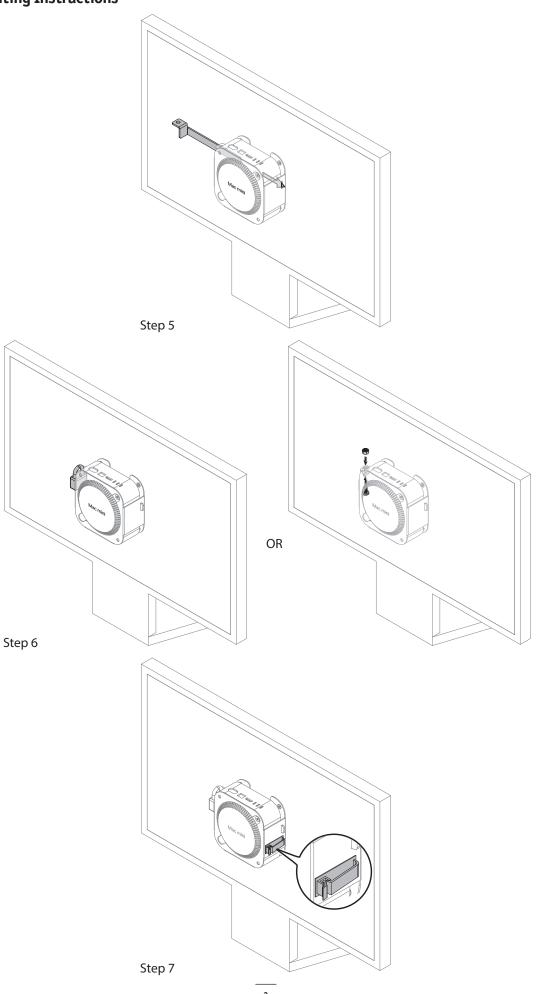

s for Size Details)
- #2 Phillips (+) Screwdriver

#### **Required Tools - Wall Mounting**

- Painter's or Masking Tape
- · Level (optional)
- Hammer
- Center Hole Punch (optional)
- Electric Drill
- Drill Bit (See Instructions for Size Details)
- #2 Phillips (+) Screwdriver



- website for the latest documentation.

  1. Go to https://www.sonnettech.com/support/kb/kb.php
- 2. Navigate to and click the MacCuff mini (2024+) link.
- 3. Click the Manual link.
- 4. Click the MacCuff mini (2024+) Installation Instructions [English] link and then check the Document Version information. If the version listed is later than this document (revision A), click the Download Now button for the latest version.



### **Monitor Mounting Instructions**















## **Monitor Mounting Instructions**



#### **Under Desk Mounting Instructions**



- Softwood 3/32-inch drill bit
- Hardwood 7/64-inch drill bit
- Metric 2.5mm drill bit









## **Under Desk Mounting Instructions**









### **Wall Mounting Instructions**



## **Wall Mounting Instructions**