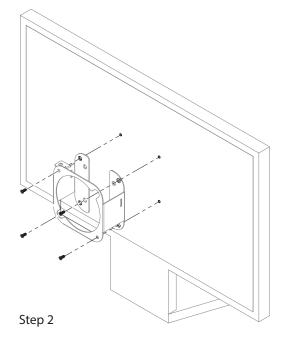

Electric Drill
- Drill Bit (See Instructions for Size Details)
- #2 Phillips (+) Screwdriver

#### **Required Tools - Wall Mounting**

- Painter's or Masking Tape
- · Level (optional)
- Hammer
- Center Hole Punch (optional)
- Electric Drill
- Drill Bit (See Instructions for Size Details)
- #2 Phillips (+) Screwdriver



- website for the latest documentation.

  1. Go to https://www.sonnettech.com/support/kb/kb.php
- 2. Navigate to and click the MacCuff mini (2024+) link.
- 3. Click the Manual link.
- 4. Click the MacCuff mini (2024+) Installation Instructions [English] link and then check the Document Version information. If the version listed is later than this document (revision A), click the Download Now button for the latest version.



### **Monitor Mounting Instructions**















## **Monitor Mounting Instructions**



#### **Under Desk Mounting Instructions**



- Softwood 3/32-inch drill bit
- Hardwood 7/64-inch drill bit
- Metric 2.5mm drill bit









## **Under Desk Mounting Instructions**









### **Wall Mounting Instructions**



## **Wall Mounting Instructions**