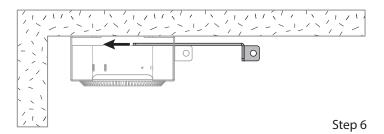

ctric Drill
- Drill Bit (See Instructions for Size Details)
- #2 Phillips (+) Screwdriver



- website for the latest documentation.

  1. Go to https://www.sonnettech.com/support/kb/kb.php
- 2. Navigate to and click the MacCuff mini (2024+) link.
- 3. Click the Manual link.
- 4. Click the MacCuff mini (2024+) Installation Instructions [English] link and then check the Document Version information. If the version listed is later than this document (revision A), click the Download Now button for the latest version.



### **Monitor Mounting Instructions**















## **Monitor Mounting Instructions**



#### **Under Desk Mounting Instructions**



- Softwood 3/32-inch drill bit
- Hardwood 7/64-inch drill bit
- Metric 2.5mm drill bit









## **Under Desk Mounting Instructions**









### **Wall Mounting Instructions**



## **Wall Mounting Instructions**