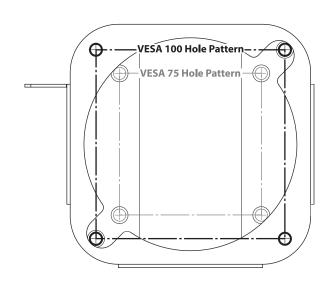

l)
- Electric Drill
- Drill Bit (See Instructions for Size Details)
- #2 Phillips (+) Screwdriver

#### **Required Tools - Wall Mounting**

- Painter's or Masking Tape
- · Level (optional)
- Hammer
- Center Hole Punch (optional)
- Electric Drill
- Drill Bit (See Instructions for Size Details)
- #2 Phillips (+) Screwdriver



- website for the latest documentation.

  1. Go to https://www.sonnettech.com/support/kb/kb.php
- 2. Navigate to and click the MacCuff mini (2024+) link.
- 3. Click the Manual link.
- 4. Click the MacCuff mini (2024+) Installation Instructions [English] link and then check the Document Version information. If the version listed is later than this document (revision A), click the Download Now button for the latest version.



### **Monitor Mounting Instructions**















## **Monitor Mounting Instructions**



#### **Under Desk Mounting Instructions**



- Softwood 3/32-inch drill bit
- Hardwood 7/64-inch drill bit
- Metric 2.5mm drill bit









## **Under Desk Mounting Instructions**









### **Wall Mounting Instructions**



## **Wall Mounting Instructions**