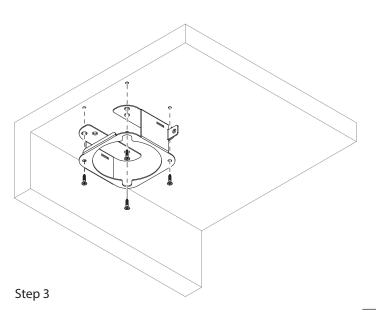

#### **Under Desk Mounting Instructions**

- Softwood 3/32-inch drill bit
- Hardwood 7/64-inch drill bit
- Metric 2.5mm drill bit

## **Under Desk Mounting Instructions**