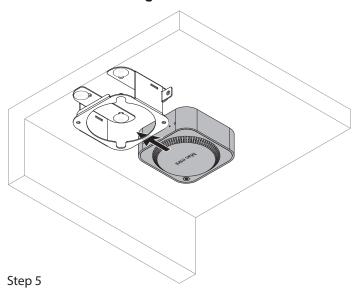

#### **Under Desk Mounting Instructions**

- Softwood 3/32-inch drill bit
- Hardwood 7/64-inch drill bit
- Metric 2.5mm drill bit

## **Under Desk Mounting Instructions**