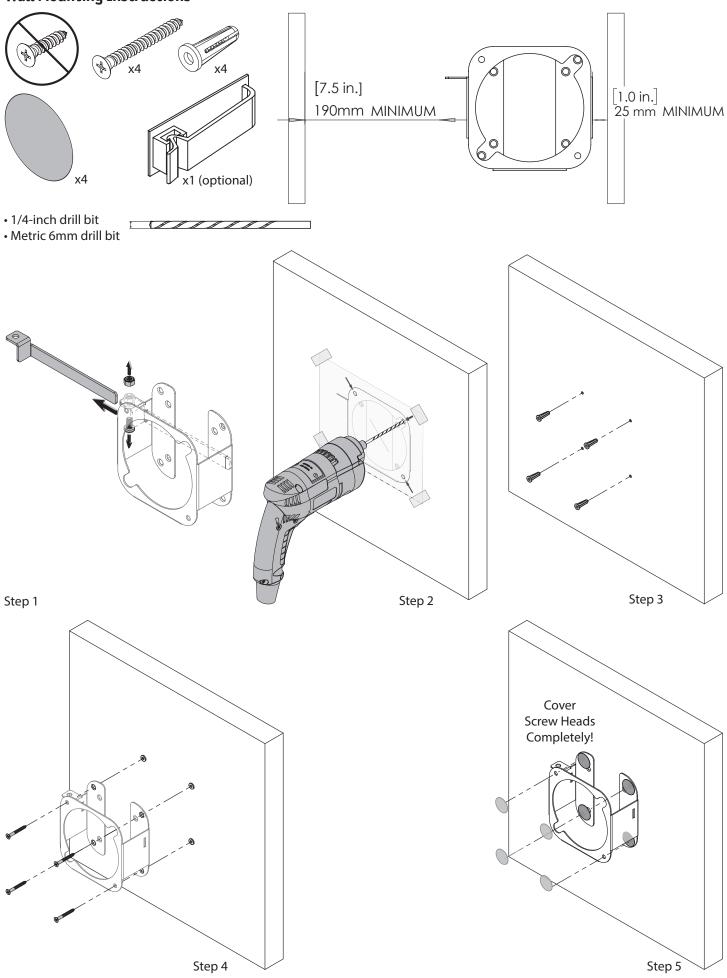

for Size Details)
- #2 Phillips (+) Screwdriver



- website for the latest documentation.

  1. Go to https://www.sonnettech.com/support/kb/kb.php
- 2. Navigate to and click the MacCuff mini (2024+) link.
- 3. Click the Manual link.
- 4. Click the MacCuff mini (2024+) Installation Instructions [English] link and then check the Document Version information. If the version listed is later than this document (revision A), click the Download Now button for the latest version.



### **Monitor Mounting Instructions**















## **Monitor Mounting Instructions**



#### **Under Desk Mounting Instructions**



- Softwood 3/32-inch drill bit
- Hardwood 7/64-inch drill bit
- Metric 2.5mm drill bit









## **Under Desk Mounting Instructions**









### **Wall Mounting Instructions**



## **Wall Mounting Instructions**