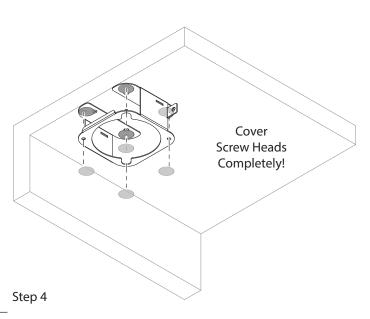

#### **Under Desk Mounting Instructions**

- Softwood 3/32-inch drill bit
- Hardwood 7/64-inch drill bit
- Metric 2.5mm drill bit

## **Under Desk Mounting Instructions**