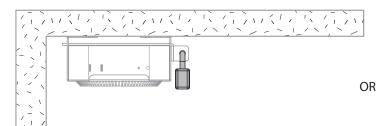

ric Drill
- Drill Bit (See Instructions for Size Details)
- #2 Phillips (+) Screwdriver



- website for the latest documentation.

  1. Go to https://www.sonnettech.com/support/kb/kb.php
- 2. Navigate to and click the MacCuff mini (2024+) link.
- 3. Click the Manual link.
- 4. Click the MacCuff mini (2024+) Installation Instructions [English] link and then check the Document Version information. If the version listed is later than this document (revision A), click the Download Now button for the latest version.



### **Monitor Mounting Instructions**















## **Monitor Mounting Instructions**



#### **Under Desk Mounting Instructions**



- Softwood 3/32-inch drill bit
- Hardwood 7/64-inch drill bit
- Metric 2.5mm drill bit









## **Under Desk Mounting Instructions**









### **Wall Mounting Instructions**



## **Wall Mounting Instructions**