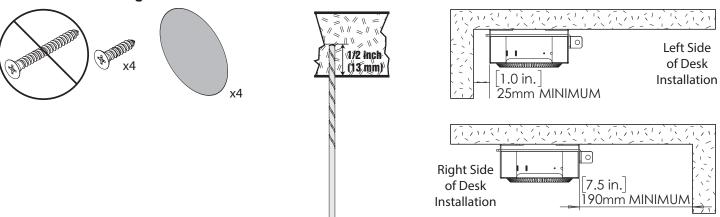

#### **Under Desk Mounting Instructions**

- Softwood 3/32-inch drill bit
- Hardwood 7/64-inch drill bit
- Metric 2.5mm drill bit

## **Under Desk Mounting Instructions**