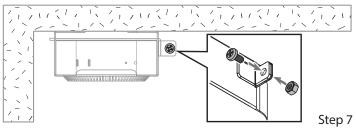

c Drill
- Drill Bit (See Instructions for Size Details)
- #2 Phillips (+) Screwdriver



- website for the latest documentation.

  1. Go to https://www.sonnettech.com/support/kb/kb.php
- 2. Navigate to and click the MacCuff mini (2024+) link.
- 3. Click the Manual link.
- 4. Click the MacCuff mini (2024+) Installation Instructions [English] link and then check the Document Version information. If the version listed is later than this document (revision A), click the Download Now button for the latest version.



### **Monitor Mounting Instructions**















## **Monitor Mounting Instructions**



#### **Under Desk Mounting Instructions**



- Softwood 3/32-inch drill bit
- Hardwood 7/64-inch drill bit
- Metric 2.5mm drill bit









## **Under Desk Mounting Instructions**









### **Wall Mounting Instructions**



## **Wall Mounting Instructions**