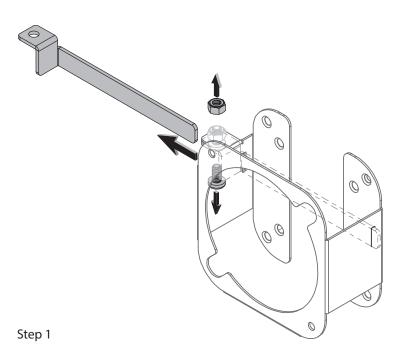

- Electric Drill
- Drill Bit (See Instructions for Size Details)
- #2 Phillips (+) Screwdriver

#### **Required Tools - Wall Mounting**

- Painter's or Masking Tape
- · Level (optional)
- Hammer
- Center Hole Punch (optional)
- Electric Drill
- Drill Bit (See Instructions for Size Details)
- #2 Phillips (+) Screwdriver



- website for the latest documentation.

  1. Go to https://www.sonnettech.com/support/kb/kb.php
- 2. Navigate to and click the MacCuff mini (2024+) link.
- 3. Click the Manual link.
- 4. Click the MacCuff mini (2024+) Installation Instructions [English] link and then check the Document Version information. If the version listed is later than this document (revision A), click the Download Now button for the latest version.



### **Monitor Mounting Instructions**















## **Monitor Mounting Instructions**



#### **Under Desk Mounting Instructions**



- Softwood 3/32-inch drill bit
- Hardwood 7/64-inch drill bit
- Metric 2.5mm drill bit









## **Under Desk Mounting Instructions**









### **Wall Mounting Instructions**



## **Wall Mounting Instructions**